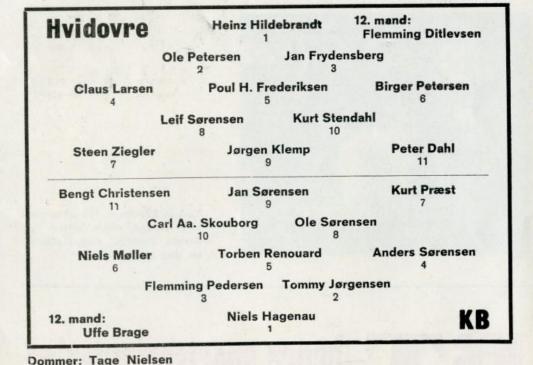

## **Hvidovre - KB**

Søndag d. 4. oktober 1970 kl. 10.00 Hvidovre Stadion

Torben Renouard, KB på spring efter bolden, mens Gunner Pedersen, Brønshøj tilsyneladende vil den anden vej.

\_\_bedre sportsorientering

DOMMER: Mogens Hansen

Heinz Hildebrandt, Hvidovre - mange mener, han bør på landsholdet igen.

Prøv B.T. systemtips