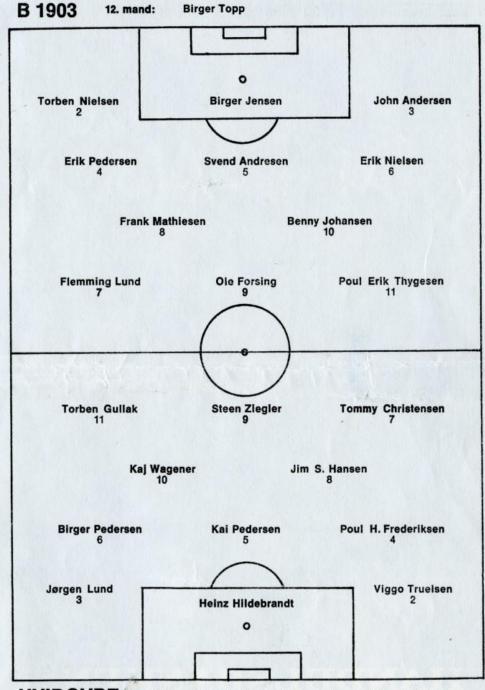

# Mandag 8. maj KI. 19.00 KB-Næstved (Idrætsparken) Onsdag 10. maj KI. 19.00 Hvidovre-Randers (Hvidovre Stadion) Søndag 14. maj KI. 19.00 Hvidovre-B 1901 (Hvidovre Stadion)

HVIDOVRE 12. mand: Jørgen Kjeldergård