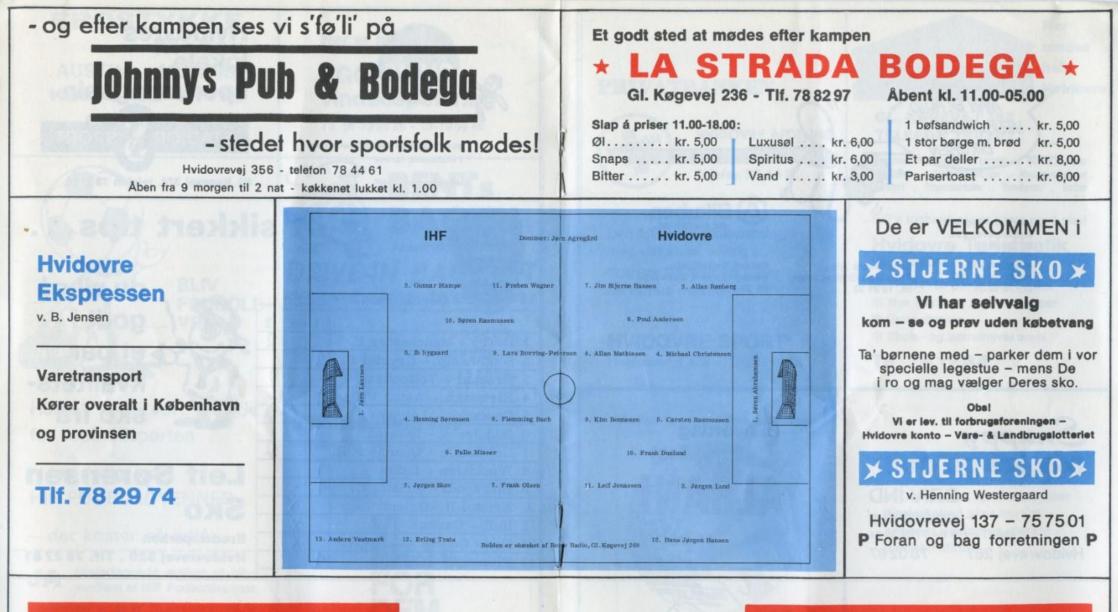

### Dagens kampe

| 2. 014151011        |          |
|---------------------|----------|
| Fr.havn - Nakskov   | kl.13.30 |
| AGF - Slagelse      | kl.13.30 |
| Hvidovre - IHF      | kl.10.00 |
| Horsens - Glostr.IC | kl.14.00 |
| Ikast - Herfølge    | kl.13.30 |
| AB - Åbenrå         | kl.13.30 |
| Lyngby - B1909      | kl.15.30 |
|                     |          |