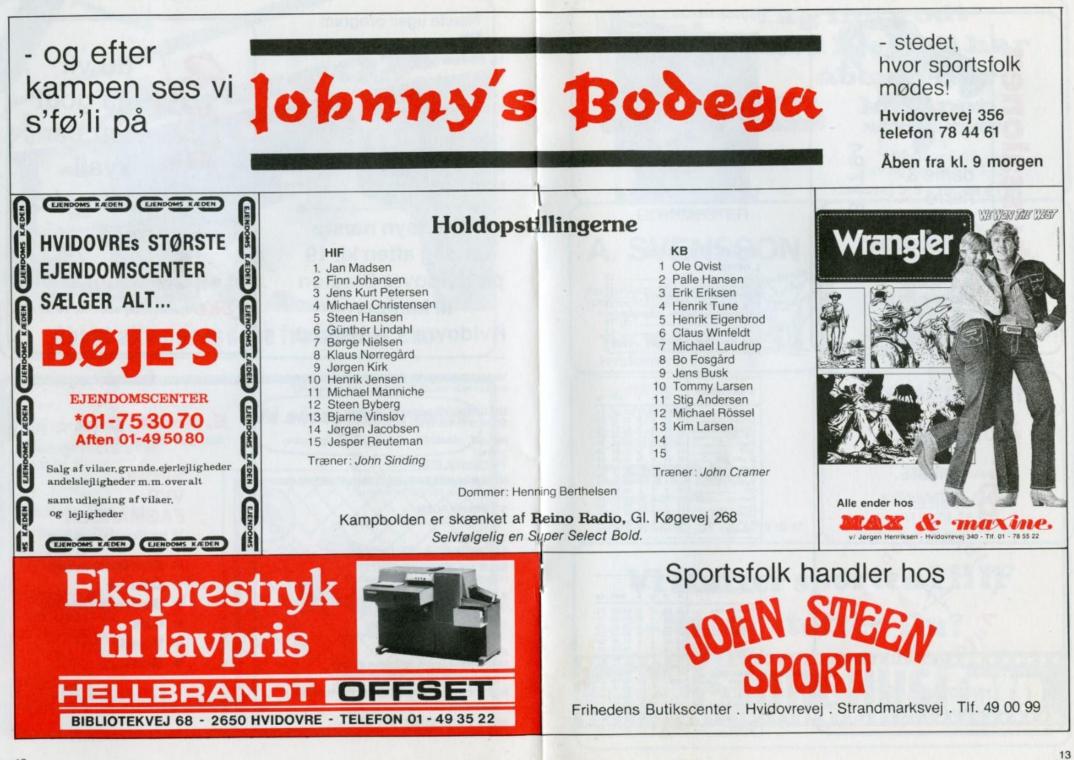

9. Jørgen Kirk 26 år. Studerende

10. Henrik Jensen 21 år. Bankbetient

12. Steen Byberg 11. Michael Manniche 21 år. Dekoratør 19 år. Tømrerlærling

5. Steen Hansen 20 år, Bankassistent

6. Günther Lindahl

7. Børge Nielsen 28 år. Kontorfunktionær 27 år. EDB-operatør

13. Jesper Petersen 20 år. Studerende

14. Jørgen Jacobsen 23 år. Forsikringsmand 19 år. Kontorelev

15. Flemming Hansen

**John Sinding** 40 år. Træner

sponsor. De to dynamiske brødre har forrygende travit døgnet rundt, men giver sig alligevel tid til at følge alle Hvidovres kampe. F.C.