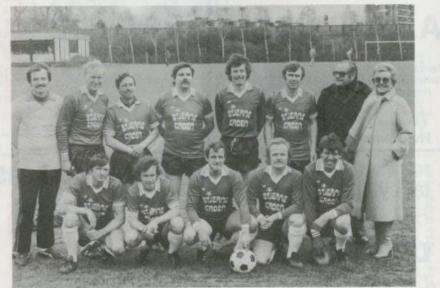

God fornøjelse - Finn Cyril

n Jakobsen K

HELLBRANDT OFFSET, HUDOWRE

1. Jan Madsen 30 år. Assistent

2. Finn Johansen 20 år. Studerende

3. Jens Kurt Petersen 22 år. Typograf

4. Michael Christensen 24 år. Postfunktionær

9. Jørgen Kirk 26 år. Studerende

10. Henrik Jensen 21 år. Bankbetient

12. Steen Byberg 11. Michael Manniche 21 år. Dekoratør 19 år. Tømrerlærling

5. Steen Hansen 20 år, Bankassistent

6. Günther Lindahl

7. Børge Nielsen 28 år. Kontorfunktionær 27 år. EDB-operatør

13. Jesper Petersen 20 år. Studerende

14. Jørgen Jacobsen 23 år. Forsikringsmand 19 år. Kontorelev

15. Flemming Hansen

**John Sinding** 40 år. Træner

sponsor. De to dynamiske brødre har forrygende travit døgnet rundt, men giver sig alligevel tid til at følge alle Hvidovres kampe. F.C.