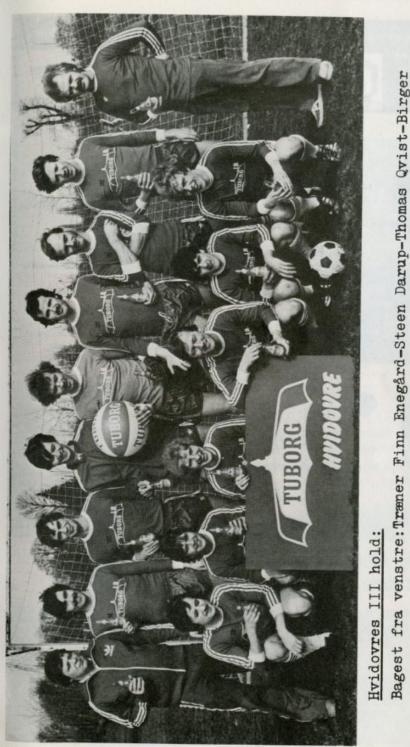

God fornøjelse - Finn Cyril

n Jakobsen K

HELLBRANDT OFFSET, HUDOWRE

1. Jan Madsen 30 år. Assistent

2. Finn Johansen 20 år. Studerende

3. Jens Kurt Petersen 22 år. Typograf

4. Michael Christensen 24 år. Postfunktionær

9. Jørgen Kirk 26 år. Studerende

10. Henrik Jensen 21 år. Bankbetient

12. Steen Byberg 11. Michael Manniche 21 år. Dekoratør 19 år. Tømrerlærling

5. Steen Hansen 20 år, Bankassistent

6. Günther Lindahl

7. Børge Nielsen 28 år. Kontorfunktionær 27 år. EDB-operatør

13. Jesper Petersen 20 år. Studerende

14. Jørgen Jacobsen 23 år. Forsikringsmand 19 år. Kontorelev

15. Flemming Hansen

**John Sinding** 40 år. Træner

sponsor. De to dynamiske brødre har forrygende travit døgnet rundt, men giver sig alligevel tid til at følge alle Hvidovres kampe. F.C.