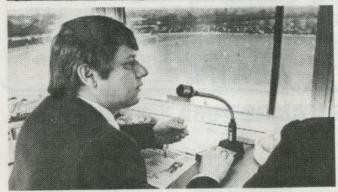

■ Hvidovre Stadions speaker Johnny Toft Sørensen siges at være godt rustet til denne sæson. Han har i vinterperioden motionered stemmebåndet ved flere store indendørsstævner bla. på »Gigantbanen« i Brøndby og i Hvidovre Mesterskaberne for firma fodbold.