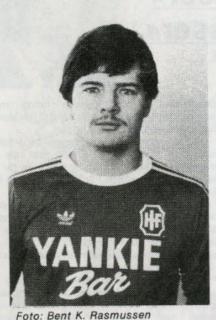

## SPILLER PROFIL

Foto: Bent K. Rasmussen

30 årige Jan Petterson er en rigtig Vanløsedreng, som altid har været førsteholdsspiller i alle drenge årene. Jans store fordel har været hans meget stærke fysik og boldsikkerhed, som har kompenseret for hans mangel på antrit.

I starten af 70 erne var Jan på Vanløses storhold, fast centerforward og scorede mange mål og var med da holdet vandt Pokalfinalen i 1974 over OB med 5-2.

Samme sommer debuterede Jan på A-landsholdet mod Finland og det blev også til en enkelt Ungdoms landskamp mod Sverige.

Herefter tog han afsted til Belgien, hvor et liv som proffspiller i 2 divisionsklubben Mons ventede og hele 18 mål blev det, hvilket var en førsteplads på topscorelisten.

De sidste tre år er tilbragt i Herfølge, hvor Jan har måtte spille sweeper, hvilket han hele tiden har været meget ked af, da han føler sig bedst tilpas helt fremme i angrebet.