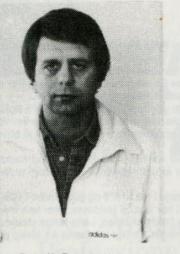

#### Henning Lund-Sørensen

40 år, smede- og maskinarbejder, gift og har 2 børn. Nok Danmarks mest anerkendte dommer. blev allerede FIFA-dommer so 32 årig og har haft 45 internationale kampe deraf 8 A-landskampe. Har dømt over 2.000 kampe deraf 150 divisionskampe. Største opgave: VM for ynglinge i Australien 1981. Er udtaget som eneste dansker til VM i Spanien 1982.