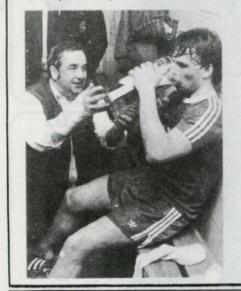

#### Kampens sponsor: Stadion Restaurenten

Restauratør Elvin Blankensteiner er i dag kampens sponsor og overrækker på billedet, et glas 2 liter fadøl til dagens bedste spiller. Henrik Jensen nyder det, efter en stor indsats sidste år.

Efter nu fire års proff-fodbold i Danmark hvor vi vel nok har spillet på alle de største baner i landet, kan jeg konstatere, at til Hvidovres hjemmekampe, har publikum det største udvalg af kulinariske tilbud overhovedet og det siger vi tak for. HIF siger også tak for firma aktien, Blankensteiner har tegnet, samt for dagens sonsorat.