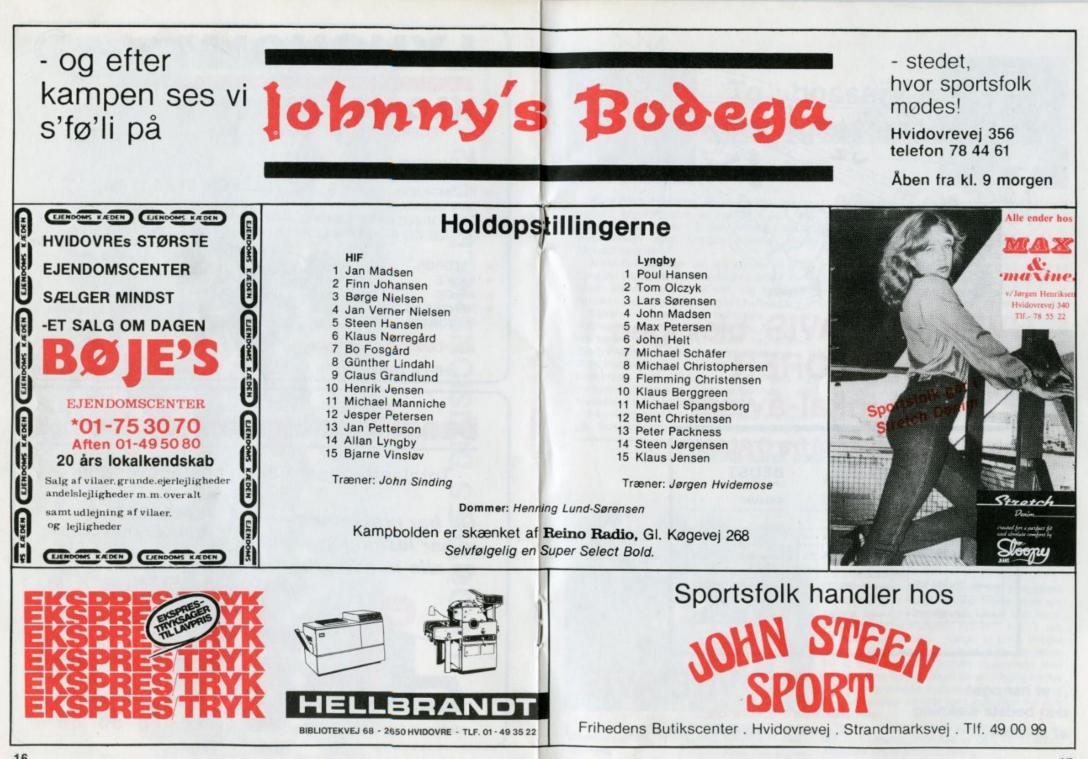

## **HIF - LYNGBY**

AXI

3 kr.

Strandmark Afd., Frihedens Butikscenter, tlf. 78 81 33

Hvidovre-Syd Afd., Hvidovrevej 253, tlf. 78 26 12

Hvidovre Afd., Hvidovrevej 103, tlf. 75 15 21

Med venlig hilsen Viggo Jørgensen og Niels Heidelbach Velkommen til Lyngby

Et meget stort velkommen til vores venner fra Lyngby, der i de to sidste år, har sat sit præg på 1. division, og i pokalturneringen. Hvis Lyngby-drengene ser rødt, når de taler om Hvidovre, er der ikke noget at sige til det. I 1980 vandt Hvidovre pokalfinalen med 5-3 over Lyngby. I 1981 snød vi dem igen med at snuppe mesterskabet lige for næsen af dem, selv om pressen sagde, at Lyngby var det bedste hold. Så der er ingen tvivl om, at det er et Lyngby-mandskab, der vil gøre alt for at hævne de to sidste år. Og træner Jørgen Hvidemose vil få meget let ved at sætte mandskabet op, til en hvidglødende indsats.

Michael Schäfer

Den eneste spiller de har mistet i år, er vores egen Birger Pedersen, der dog tidligt på foråret måtte stoppe på grund af skader.

meget hurtigt gik i stykker og måtte opereres.

Også Lyngby har været udefor spilleruheld, da de to nyindkøbte Thomas Larsen fra B. 1903 og John Larsen fra Helsingør, begge

Men ellers er det »gamle« kendinge der præger holdet, hvor det er trekløveret John Helt, Michael Schäfer og Klaus Berggren, der er samlingspunktet. Har disse tre spillere fået det rigtige ben ud af sengen samme dag, er Lyngbyholdet næsten ikke til at slå.

Højre back Tom Olczyk er meget angrebsglad og er der den mindste chance for angreb, så er han som en raket i fart, ned af sidelinien og han er svær at stoppe, på grund af sin gode fysik.

Det bliver spændende at se, hvem der står på mål idag. Jeg har fuldt med i aviserne, om det ville lykkes for Lyngby, at købe Benno Larsen fra AB og det må have været frustrerende for Poul Hansen at se Lyngbys kamp for at finde en ny målmand. Min ven Poul Hansen kender vi jo som bekendt rigtig godt her i Hvidovre, han er en god målmand, dog med en svaghed, som træner Hvidemose, dog hurtig fik skik på, ved at placere 2 meter høje Lars Sørensen nede i det bageste forsvar.

John Helt

Spillere som John Madsen, Max Petersen, Michael Christoffersen og Michael Spangsborg udgør sammen med de før omtalte spillere, det måske bedst spillende mandskab her i landet.

Finn Cyril