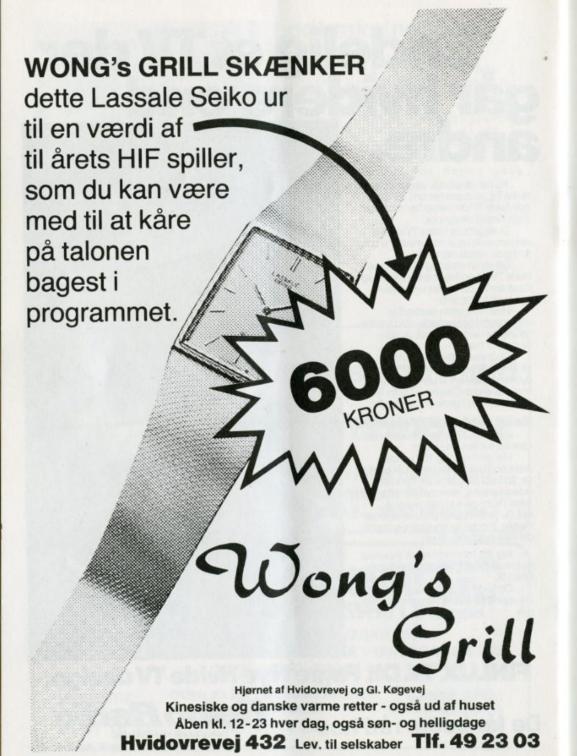

alt. Siderne måler kun 14 cm i dybden og det er i al ubeskedenhed verdensrekord i Danmark. Derfor fylder det mindre i et hiørne end andre TV

#### En ny verden af TV glæder.

Inde bag det flotte ydre, er vi også gået lidt hvidere end andre.

Her gemmer sig 100 kanaler, mere end nok til fremtidens TV satellitter, 30 faste programmer med valafri videotilpasning, stereolyd og indbygget Tekst TV, for bare at nævne lidt af det, du får fornøjelse af nu og i en nær fremtid. Tryk på fjernbetjeningen og få det hele bragt ind i stuen.

Kig dig lidt rundt i forretningen og se om andre er nået ligeså hvidt som **FINLUX** 

Og få det så på prøve, der hvor det egentlig hører til. Hjemme hos dig



FINLUX TV. Dit Fagre Nye Hvide TV design.

De får bedre råd hos

Gl. Køgevej 268 · Hvidovre · 01 · 493322





Hans Jeppe Nielsen scorer her mod B1903.

#### Kreds 1

| Renne     |   |  |  |  |  |  | 3 | 6-2 | 5 |
|-----------|---|--|--|--|--|--|---|-----|---|
| Fremad A. |   |  |  |  |  |  | 3 | 8-4 | 4 |
| Brønshøj  |   |  |  |  |  |  | 3 | 5-4 | 4 |
| Drager    |   |  |  |  |  |  | 3 | 4-3 | 4 |
| Skovshove | d |  |  |  |  |  | 3 | 4-2 | 3 |
| HIK       |   |  |  |  |  |  | 3 | 7-7 | 3 |
|           |   |  |  |  |  |  | 3 | 3-3 | 3 |
| Hvidovre  |   |  |  |  |  |  | 3 | 6-7 | 3 |
| B 93      |   |  |  |  |  |  | 3 | 5-8 | 3 |
| Nexe      |   |  |  |  |  |  |   | 4-5 | 2 |
| B 1903    |   |  |  |  |  |  |   | 5-8 | 1 |
| Allinge/S |   |  |  |  |  |  | 3 | 5_0 | 1 |

Hvidovres målscorer:
Johnny Nielsen 3 Mål
Claes Pedersen 1 Mål
Hans J. Nielsen 1 Mål
Thomas Sloseric 1 Mål

## Seha

på ethvert