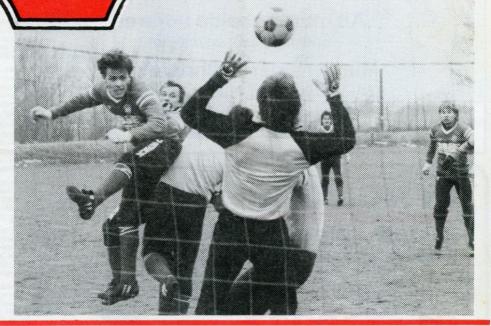

### En stor præstation

Trods bagud og kun 10 mand lykkedes det HIF at score 2 gange i starten af anden halvlen. Men desværre kunne vi ikke holde føringen, trods det, at alle vores spillere kæmpede med det hvide ud af øjnene. Træner Kim Splids -boel var trods nederlaget meget tilfreds med spillernes indsats, det var en stor fysisk præstation der blev udført. Men at det var personlige fejl der gjorde udslaget, så vi tabte.

Samme indstilling fra spillernes side skal med på banen idag, for pointabellen fortæller helt klart, at der meget hurtigt vil blive skabt en bund og en top i 2.division. Det er det der er på spil i dag, så parolen er helt klar-SEJR.