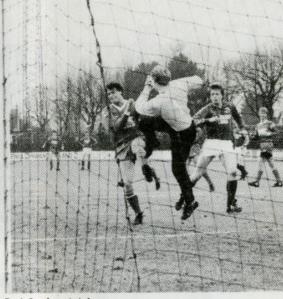

### AV

Det er helt utroligt at peter Schmeichel kunne spille i Kolding og så samtidig så godt. Det var ikke mere end 8 dage siden han blev båret ud af Hvid -ovre Stadion og måtte køres på hospitalet. Det var en grim stempling og hermed en støvleknop der var trykket ind i siden ved det ene knæ, som måtte havet gjort afsindigt ondt. Men Peter mødte allerede op ved spisningen efter kampen og var i utroligt godt humør.

Godt kommet igen-Peter -.