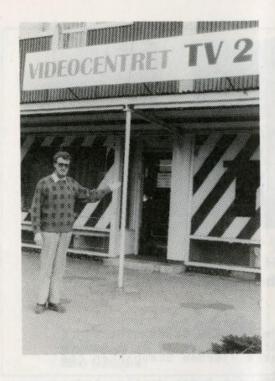

### TV 2 er bedst i video det ved du jo!

Poul Petersen startede i 19-81 sin vidioforretning Tv2 på Hvidovrevej, men flyttede kort efter til Landlystvej. Der blev kort før jul i 1985 ledige lokaler på Hvidovrevej 73b og det snuppede Poul. Forretningen er meget nem at finde med sine markante rød/ hvide striber på skrå. Udover selvfølgelig udlejning af film har Tv2 også udlejning af vidiomaskiner, kameraer, samt transportabel udstyr. Går dit eget udstyr i stykker har Tv2 også en rep-afdeling. De fleste mennesker har sikkert nok lysbilleder og smal film liggende fra tidligere tider og det tilbyder Tv2, at overspille på vidiobånd. Benyt dig af Tv2, det gør