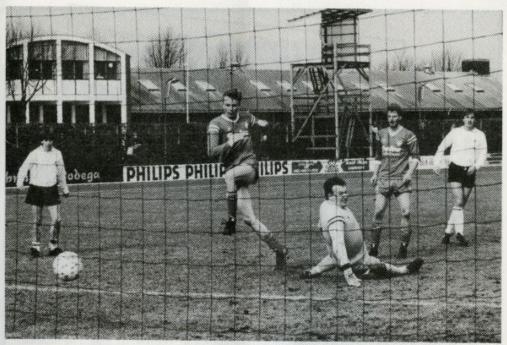

### En stor præstation

Trods bagud og kun 10 mand lykkedes det HIF at score 2 gange i starten af anden halvlen. Men desværre kunne vi ikke holde føringen, trods det, at alle vores spillere kæmpede med det hvide ud af øjnene. Træner Kim Splids -boel var trods nederlaget meget tilfreds med spillernes indsats, det var en stor fysisk præstation der blev udført. Men at det var personlige fejl der gjorde udslaget, så vi tabte.

Samme indstilling fra spillernes side skal med på banen idag, for pointabellen fortæller helt klart, at der meget hurtigt vil blive skabt en bund og en top i 2.division. Det er det der er på spil i dag, så parolen er helt klar-SEJR.