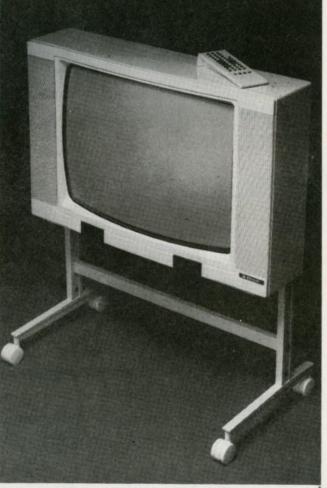

# Det nye Finlux-TV, der springer lige ind i den »Fagre nye Satellitverden«

Så enkelt kan 100 TV-kanaler og tekst-TV se ud. Skandinavisk design med helt ny rumfornemmelse. Gem dit nümmeterede Så enkelt tager fremtidens skandinaviske design form i pogram til sæsonens miljøet - og så lidt (13 cm) går chassis'et i dybden. sidste hjemmekamp. Slimline, som ikke i sig selv stjæler billedet i rummet. Denne dag vil der blive Så enkelt får den mest avancerede teknik rumforbindelse, der bringer tusinder af muligheder ned trükket lod om dette på jorden. Her er det komplicerede rendyrket, så det spændende FINLUX rummer mange års tekniske fremskridt. 26 farve-tv med stereo. Så enkelt styrer du fremtidens TV. »Sov godt-afbryder», og mange andre tekniske fremskridt. Så enkelt er den «Fagre nye stereolyd«. Hovedtelefon med separat volumenkontrol Billedrør: High-Bright, High-Focus Udgangseffekt lyd: 2 x 15 watt 2 stk. højttalere: 256 x 67,5 mm De far bedre råd hos (1 stk. hovedtelefon: 8-500 ohm) Tilslutning for videoindgang Scart kontakt. AUX funktion Reino Radio Programmérbar videokanal S-kanaltuner 26" RC 1202 STEREO TV med fjernbetjening Deres lokale radiohandler i metal look kr. 10.995,-Gl. Køgevej 268 · Hvidovre · 01 · 493322