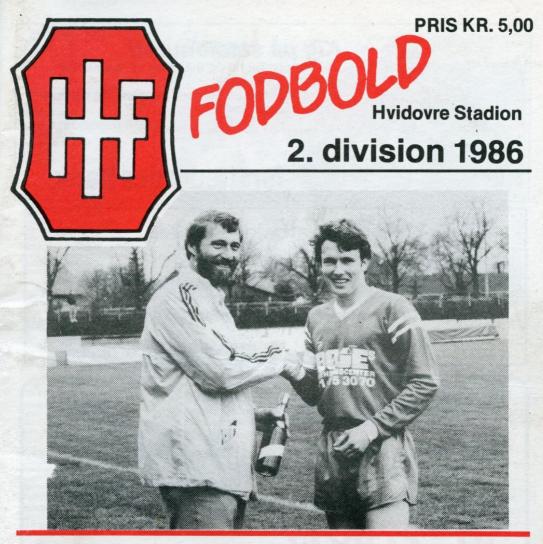

Programredaktion: Annoncer: Finn Cyril

Garantklubben »Det Gule Kort«: John Vingaa

> **HIF's Fodboldvenner:** Børge Westergård

Tryk: Hellbrandt A/S - Hvidovre

Foto: Jan Ellebo Kenneth Cyril

FORSIDEBILLEDET

John Vingaa og Steen Hansen.

Færdig i foråret

gjorde ondt i det ene knæ.

færdig for foråret-desværre.

Steen Hansen spillede i den sidste hjemmekamp sin kamp nr. 200. Før kampen fik han en flaske af klubben overrakt af formanden for "Det Gule Kort" John Vingaa, se billedet på forsiden. Ganske kort tid ind i første halvleg kom Steen ud til bænken og klagede over, at det