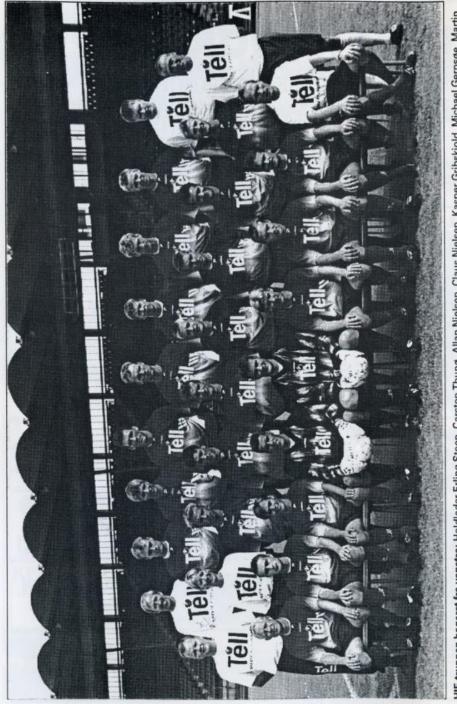

### **HVIDOVRE**

| 1 Sten Christensen (M)         |
|--------------------------------|
| 3 Carsten Thung                |
| 4 Brian Odefey                 |
| 5 Morten Hamm                  |
| 6 Michael Porsager             |
| 7 Michael Knudsen              |
| 8 Kasper Gribskjold            |
| 9 Stig Jensen                  |
| 10 Claus Nielsen               |
| 12 Martin Andreasen            |
| 13 Claus »Buller« Clausen      |
| 15 Søren Andersen              |
| 16 Henrik Agger                |
| 17 Jeppe Tengbjerg             |
| 18 Frank Markussen             |
| 20 Michael Gernsge             |
| 25 Jannik Christensen          |
| 26 Dennis Holm                 |
| 29 Allan Nielsen               |
| Cheftræner: Jan Kalborg        |
| Ass. Træner: Claus Brydensholt |