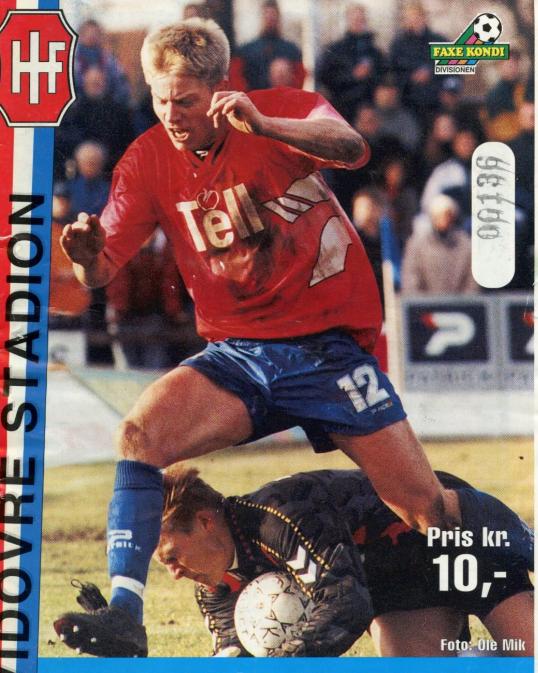

# HiF - GLOSTRUP IF 32

Mandag d. 4. august 1997 kl. 19.00

# Velkommen til dagens modstander

HIF byder Glostrup IF 32 velkommen på Hvidovre Stadion til dagens kamp i Faxe Kondi divisionen

■ Udover at byde velkommen til vore gæster fra Glostrup samt deres medbragte fans, byder vi velkommen til dommertrio og ikke mindst vore egne trofaste fans, der gjorde det så fremragende under vort ophold i landets bedste fodboldrække...