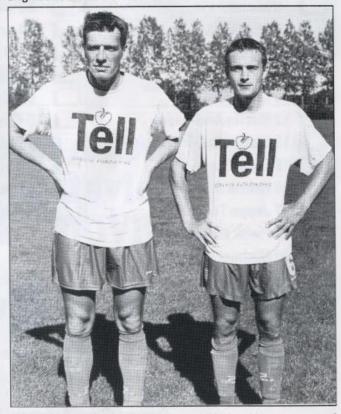

# Flere nye ansigter i Hvidovre Fodbold A/S

Isommerpausen har HIF tegnet kontrakt med Claus Nielsen og Michael Porsager - men flere tidligere spillere er vendt hjem

■ Med salget af Denni Conteh og Carsten Hallum til henholdsvis Racing Strasbourg og AGF og Dennis Danielsens klubskifte til Køge har HIF sagt farvel til tre profiler. Den tidligere anfører Michael Bo Nielsen har også sagt farvel til topfodbold, og det er selvfølgelig også et tab.

De fire tidligere HIF-ere er blevet erstattet af Claus Nilesen, midtbanespiller med en fortid i både Ølstykke og B 93. Han er 29 år, 191 cm. høj og stor og stærk, men også teknisk god og løbestærk.

Michael Porsager er nu blevet 25 år, og han er en gammel kending. Hele ungdomstiden spillede han i HIF's trøje, og det blev da også til 89 kampe på HIF's bedste seniorhold, inden karrieren fortsatte i AB, hvor han har spillet næsten ligeså mange kampe.

Claus Nielsen tv. er sammen med Michael Porsager nye i HIF's trup her fra efteråret, og vi ønsker dem begge velkommen i klubben med håbet om en succesfyldt tid i HIF.