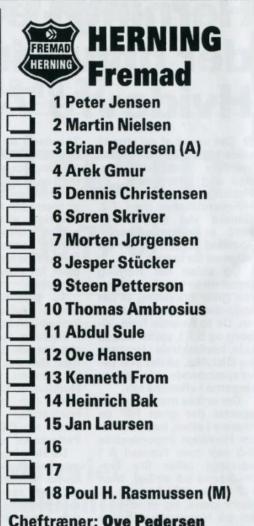

# HOLDOPSTILLING

### **HVIDOVRE**

| 1 Jan Christiansen (M)        |
|-------------------------------|
| 3 Carsten Thung               |
| 4 Brian Odefey                |
| 5 Morten Hamm (A)             |
| 6 Michael Porsager            |
| 7 Brian Rasmussen             |
| 8 Kasper Gribskjold           |
| 9 Riffi Haddaoui              |
| 10 Jeppe Tengbjerg            |
| 11 Henrik Jørgensen           |
| 14 Allan Nielsen              |
| 15 Christian Ibarra-Hansen    |
| 16 Henrik Agger               |
| 17 Dennis Holm                |
| 19 Morten Andersen            |
| 20 Michael Gernsøe            |
| 21 Kim Rasmussen              |
| 22 Carsten Strøh (M)          |
| Cheftræner: Jan Kalborg       |
| Ass. Træner: Flemming Carlsen |