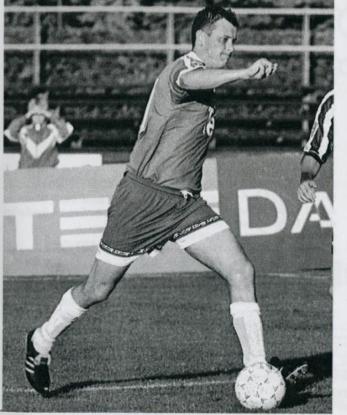

# Herning - et hold der pulveriserede Hvidovre 7-2

■ Det var et af de største nederlag i Hvidovres glorværdige fodboldhistorie, den dag i november, da Herning pulveriserede HIF-mandskabet med 7-2. Ganske vist stillede HIF med et meget reservespækket hold, men det var alligevel for meget...

### Stærke angribere

Men Herning stiller med et frygtindgydende angreb med den nigerianske landsholdsspiller Abdul Sule og Thomas Ambrosius. På den offensive midtbane har Herning fornylig suppleret med en af landets hurtigste, Ove Hansen, tidl. Ikast, som er hjemkøbt fra Østrig. Og ved siden af ham er der en anden offensiv spiller, nemlig Jesper Stücker. De fire offensive drenge har stået for næsten 40 mål foreløbig.

Til midtbanen har Herning i juleferien desuden indkøb Jan Laursen fra AB.

Herning har tillige forstærket den bagerste kæde med den tidl. FCK'er, Martin Nielsen, hjemkøbt fra Huddersfield, og har desuden den polske landsholdsspiller Arek Gmur, samt eks-OB'eren Steen Pettersson.

Abdul Sule - har lavet 13 mål for Herning.

Thomas Ambrosius har lavet 14 mål for Her-