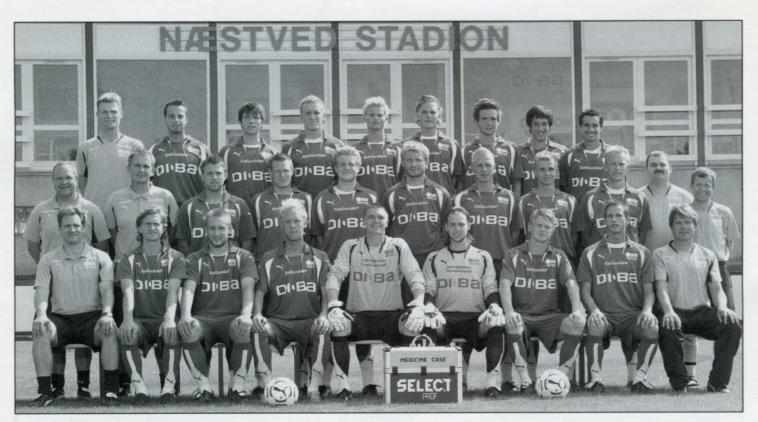

### Næstved Boldklubs førsteholdstrup i efteråret 2007:

Bagest fra venstre: Claus Hechmann (fysisk træner), Brian Rasmussen, Emil Schouw, Anders Nielsen, Rasmus Mathiesen, Matias Kjelde, Morten Kruuse, Paris Nakajima-Farran og Gauchinho.

I midten fra venstre: Per Bredahl (assistenttræner), Kim Poulsen (cheftræner), Karsten Johansen, Morten Petersen, Jesper Villadsen, Karsten Jensen, Jesper Münsberg, Joakim Normann, Kim Andersen, René Hansen (massør) og Morten Lysdahl (læge).

Forrest fra venstre: Brian Flies (målmandstræner), Anton Smedegaard, Mads Hansen, Claus Olsen, Mads Toppel, Sebastian Olsen, Lasse Nielsen, Henrik Madsen og Erik Bech (fysioterapeut). Fraværende: Rune Lind, Bjarne Kristiansen (holdleder) og Brian Jensen (assistenttræner).

Foto: Niels Jensen / www.nielsjensen.net

- alt malerarbejde udføres -

**MALERMESTER** 