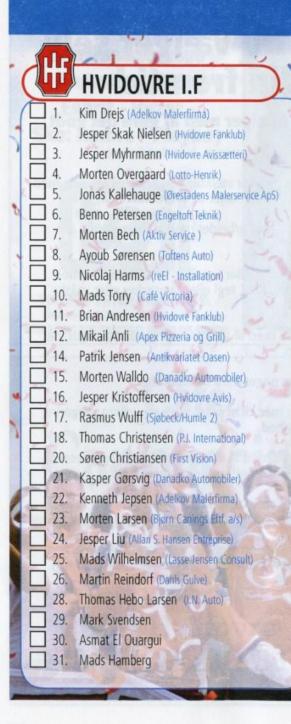

#### Karsten Sørensen (M)

**AARHUS FREMAD** 

- Buster Munk
- Emil Antonsen
- Kenneth Knudsen
- Kenneth Axelsen
- Mads Frost
- 9. Martin Høgh
- 13. Mark Jensen
- 14. Mads Agesen
- 15. Hussein Renkli
- 16. Christian Foder
- 17. Allan Larsen
- 18. Martin Mattsson
- 19. Søren Sinnbeck
- 20. Morten Krogsgaard
- 22. Rune Friis
- 23. Joakim Godfred
- 28. Kasper Munk
- 30. Jacob Kaas (M)
- 32. Rasmus Østenkær
- 35. Morten Poulsen
- 39. Kenneth Jensen