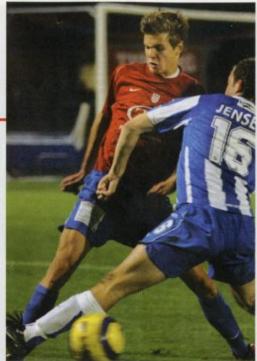

### Debutant blev kampens spiller mod OB

Morten Walldo fra Hvidovres U18-ligahold, fik sin debut på divisionsholdet i pokal-kampen mod OB sidste torsdag, som højre bak. Walldo gik til opgaven uden større betænkeligheder og spillede samtlige 90 minutter, endda overfor OBs lynhurtige kantspiller Jonas Borring, som man faktisk ikke så meget til i den kamp. Den flotte debut blev umiddelbart kronet med en kåring som dagens spiller i SMS-afstemningen, der var oprettet som et forsøg til pokalkampen. Morten Walldo spillede igen hele kampen mod Silkeborg, hvor han igen gjorde det upåklageligt.

Det er nok en spiller vi kommer til at se mere til i fremtiden.

Åbningstider: Mandag-torsdag kl. 18-22 Køkkenet lukker kl. 21 59;

**HVER TIRSDAG** 

STEGT FLÆSK MED

**PERSILLESOVS** 

Dagens ret

Se menukort på www.hif.dk - tryk på "puben"