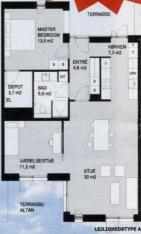

### Nye boliger med elevator i Albertslund PRISER FRA 2.195.000

Type A 105/96 m², 3 vær., 1 plan Priser fra 2.195.000

#### FLYT TIL NYT

Jeres ønsker og krav kan opfyldes i Egebo. Her er boliger fra 1 til 3 plan og fra 96 til 172 m², alle med fokus på rum udnyttelse, funktionalitet og lys. Boligerne har eget uderum, enten som altan, terrasse eller som noget helt unikt: en stor taghave. Desuden har alle boliger egen direkte indgang, enten fra stueplan, egen trappe med repos, eller fra elevator. Arealerne omkring husene bliver grønne, her kan du nyde uden at yde, idet de grønne arealer passes af områdets egen gartner