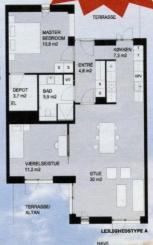

# Nye boliger med elevator i Albertslund PRISER FRA 2.195.000

Type A 105/96 m<sup>2</sup>, 3 vær., 1 plan Priser fra 2.195:000

#### FLYT TIL NYT

Jeres ønsker og krav kan opfyldes i Egebo. Her er boliger fra 1 til 3 plan og fra 96 til 172 m², alle med fokus på rum udnyttelse, funktionalitet og lys. Boligerne har eget uderum, enten som altan, terrasse eller som noget helt unikt: en stor taghave. Desuden har alle boliger egen direkte indgang, enten fra stueplan, egen trappe med repos, eller fra elevator. Arealerne omkring husene bliver grønne, her kan du nyde uden at yde, idet de grønne arealer passes af områdets egen gartner

#### 12 BOLIGER TILBAGE INDFLYTNING MAJ '08