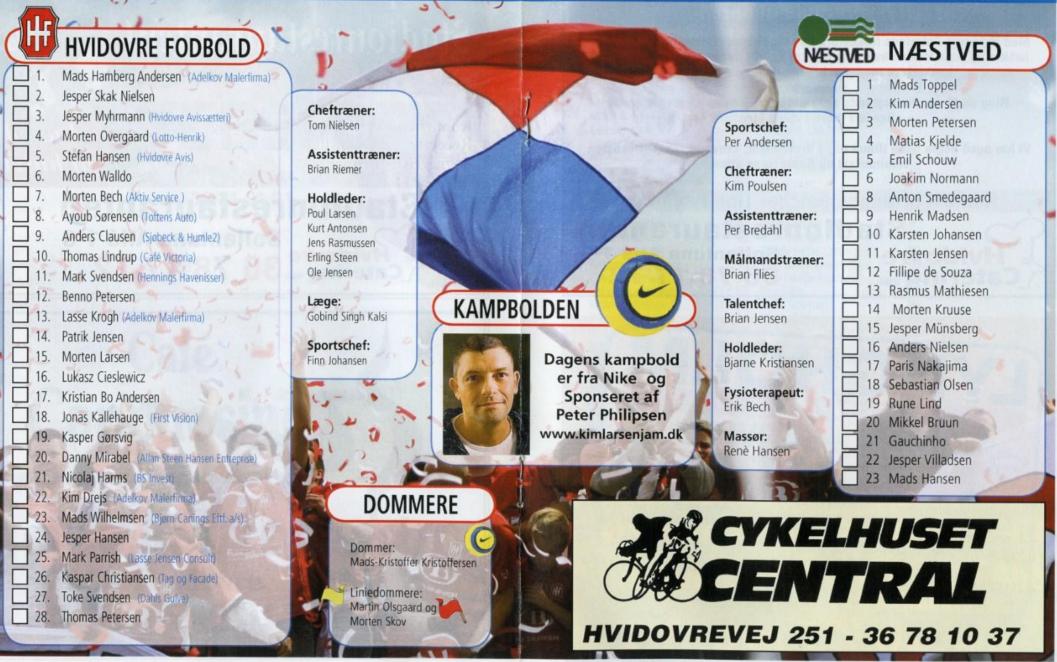

## **Hvidovre mod Næstved**

HAMPIO

Aivisioner

accused and

### Dagens modstander Dagens gæster er fra Næstved Boldklub

Næstved Boldklub A/S er den professionelle overbygning af Næstved Idræts Forening, som blev stiftet 5. marts 1939 efter sammenlægning af de to daværende klubber Næstved Idræts Klub og Næstved Boldklub.

Næstved har endnu klubbens første danske mesterskab til gode, men det har været tæt på flere gange. Klubbens bedste placeringer gennem tiderne er: Sølv: 1980 og 1988.

Bronze: 1972, 1975, 1981 og 1986. Da Næstved i 1981 hentede bronze hjem til klubben var klubben kun to point fra guldet, som Hvidovre vandt. I den 6.-sidste runde gæstede Næstved Hvidovre Stadion, den kamp sluttede 1-0 til Hvidovre, og blev - set i bakspejlet - afgørende for fordelingen af medaljerne. I pokalturneringen har klubben nået pokalfinalen en enkelt gang. Det var i 1994, hvor det blev til et 1-3 nederlag i en kamp mod Brøndby, der skulle ud i forlænget spilletid og straffesparkskonkurrence før der blev fundet en vinder. Derudover har Næstved nået kvartfinalen otte gange senest som 2. divisionshold i både 2001-2002 (FC København) og 2002-2003 (AaB). Næstved rykkede op i Viasat Divisionen forrige år, og sidste sæson sluttede klubben som nummer otte i rækken. Det ser ud til, at Næstved slutter omtrent samme sted i dette års turnering. hvor klubben i øjeblikket ligger på rækkens syvendeplads. Hvidovre og Næstved har gennem tiderne mødt

hinanden adskillige gange. Ofte har kampene været tætte og spændende – men uden mange scoringer. Således er målscoren i de seks seneste opgør 6-5 i Næstveds favør, selvom Hvidovre har tre sejre mod Næstveds to i de opgør. I den seneste kamp mellem de to klubber trak Næstved det længste strå, hvor det blev til en sejr på 1-0 til de grønblusede...