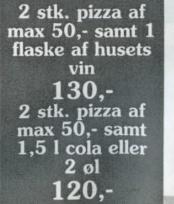

# **APEX PIZZA & GRILLBAR**

Mad ud af huset - Øl & vin ud af huset

Dankort modtages - også ved udbringning

Udbringning: ml. kl. 11-22 kørsel kr. 25,også frokosttilbud

Strandmarksvej 15A - 2650 Hvidovre Tlf. 3678 3268